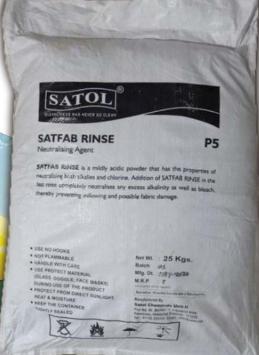

# **SATFAB RINSE**

## **Neutralising Agent**

SATFAB RINSE is a mildly acidic powder which has the properties of neutralizing both alkalis and chlorine. Addition of SATFAB RINSE in the last rinse completely neutralizes any excess alkalinity as well as bleach.

#### **SPECIFICATION**

Appearance : White powder

pH : 10.50 - 11.50 in 1% solution.

PACKAGING: 25 kg sack

102, First Floor, Shreemad Gokul,
Off Devidas Lane, Behind M.C.F. Club,
Borivali (W), Mumbai - 400 092, INDIA,
Tel.: 022-28913865, Telefax: 022-28900879,
Email: satolHO@satol.net, Website: www.satol.net