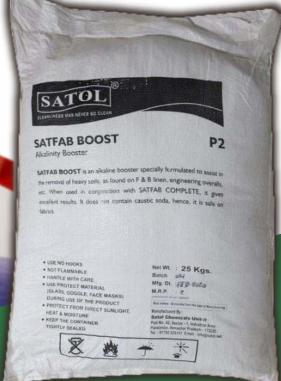

# **SATFAB BOOST**

# Alkali Booster

SATFAB BOOST is an alkaline booster specially formulated to assist in the removal of heavy soils, as found on F & B linen, engineering overalls, etc. When used in conjunction with detergent it gives excellent results. It does not contain caustic soda hence it is safe on fabrics.

### **SPECIFICATION**

Appearance : White Fine Powder : 11.00±0.5 in 1% solution

PACKAGING: 25 kg sack