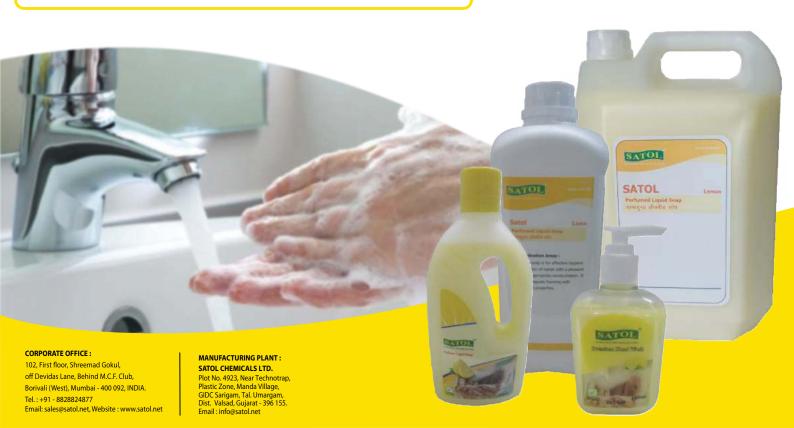

## Lemon

Effective, high-quality, safe cleaning products for professional, janitorial and industrial use

Product is a Satol perfumed liquid soap which is an effective hygiene and sanitation soap for hands leaving a pleasant smell and it is an appropriate moisturizer.

\_\_\_\_

250 ml, 500ml,1000 ml Plastic Bottles and 5 kg HDPE

**PACKAGING:** 