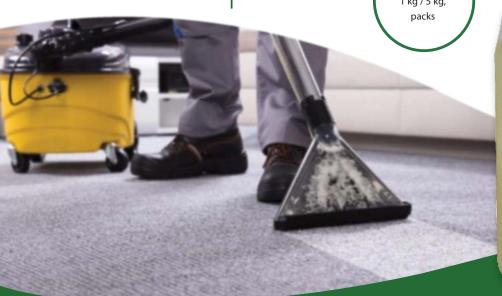

# **Concentrated Carpet Shampoo**

**CARPET SHAMPOO 101 is a concentrated carpet shampoo for all** types of carpet and upholstery. CARPET SHAMPOO 101 is a pH new tral, pleasantly scented, concentrated carpet shampoo for the interim cleaning of all types of carpet and upholstery. The consistent, dry foam cleans gently yet effectively.

• Shampoo residue is easily removed by vacuuming, thus hindering rapid resoiling.