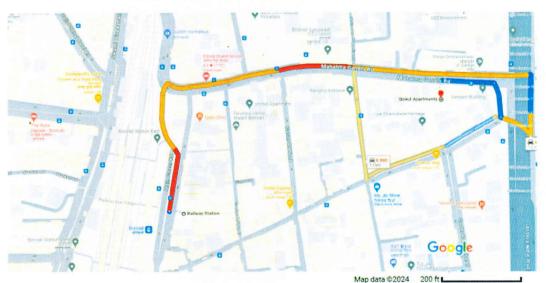

#### Route Map for Venue of Annual General Meeting (AGM)

Google Maps

Railway Station, Kasthurba Rd, opposite Borivali East, Drive 1.2 km, 6 min Chinchpada, Borivali East, Mumbai, Maharashtra 400066, India to Gokul Apartments, Gokul Apartment, Mahatma Gandhi Rd, Chinchpada, Borivali East, Mumbai, Maharashtra 400066, India